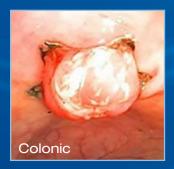

## Available in two options:

Padlock Clip™ device for endoscopes between 9.5mm and 11mm

Padlock Clip Pro-Select™ device\* for endoscopes between 11.5mm and 14mm

One clip design for all applications including - hemostasis and closure of ulcers, fistulas, perforations and polyp resection sites < 2cm