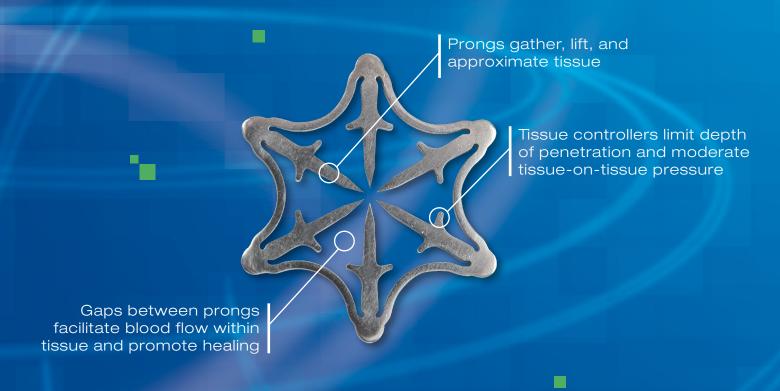

## Full circumferential tissue closure...

The Padlock Clip<sup>™</sup> defect closure system facilitates fast and effective full circumferential tissue closure while still maintaining blood flow to promote healing.

## The Padlock Clip™ defect closure system features...

- A pre-loaded, self-grasping clip designed to encircle, lift, close, and heal tissue defects
- Quick and easy attachment to the outside of the endoscope
- Open and free instrument channel for optimal endoscope suction
- Intuitive "push of the thumb" deployment

\*Ability to adjust tissue chamber depth based on scope diameter.

The Padlock Clip™ device is made of flexible, super elastic alloy and lays flat against the tissue, offering low profile radial compression.