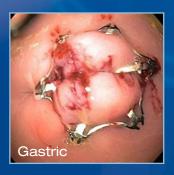

## Available in two options:

Padlock Clip™ device for endoscopes between 9.5mm and 11mm

Padlock Clip Pro-Select™ device\* for endoscopes between 11.5mm and 14mm

One clip design for all applications including - hemostasis and closure of ulcers, fistulas, perforations and polyp resection sites < 2cm