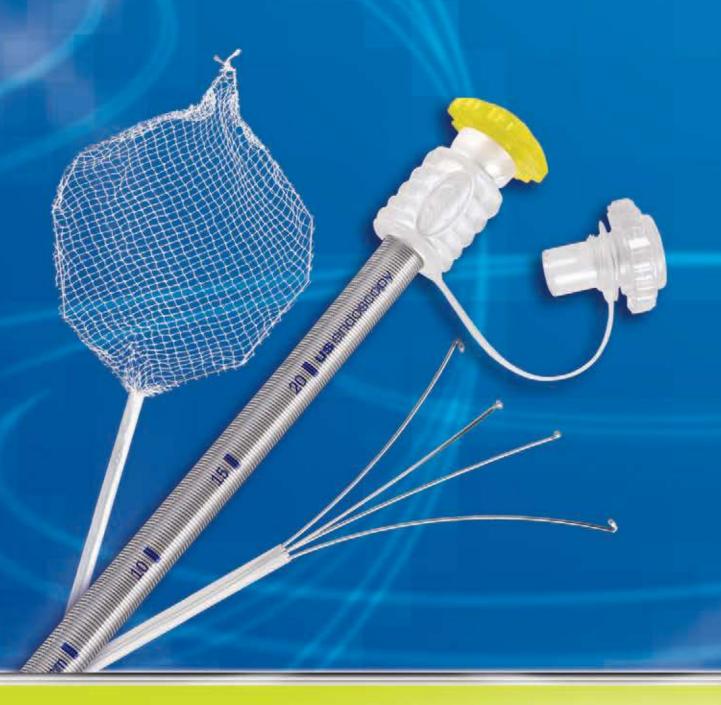

#### Guardus® overtube

Gentle protection and enhanced safety during foreign body extraction.

0071**1146** (25cm length) 0071**1148** (50cm length) standard scopes (8.6-10.0mm scope OD)

0071**1147** (25cm length) 0071**1149** (50cm length) therapeutic scopes (10.0-11.7mm scope OD)

### Talon™ grasping device

Grips into the meat impaction and around foreign bodies for a swift retrieval.

#### 00711175

sheath diameter 2.5mm length 160cm

tapered tip

strength and efficiency

#### Roth Net® retrievers

From small to large foreign bodies to food bolus removal, the Roth Net® retrievers are designed to fully encapsulate objects for secure retrieval.

Roth Net® Platinum® food bolus retriever 00711155

net size 4.0cmx5.5cm sheath diameter 2.5mm length 160cm

Roth Net® Platinum® universal retriever 00715050 / 00715060\*

net size 4.0cmx5.5cm sheath diameter 2.5mm length 230cm

**Roth Net®** 

length 230cm

**standard retriever** 0071**1050 /** 0071**1162\*** 

Roth Net® maxi retriever 00711059

net size 4.0cmx8.0cm sheath diameter 3.0mm length 160cm

00711165\*

net size 4.0cmx8.0cm sheath diameter 3.0mm length 230cm

Roth Net® pediatric retriever 00711057

net size 2.0cmx4.5cm sheath diameter 1.8mm length 160cm

rusted secur

Rotatable retrieval basket

A great utility tool to have on hand for removal of sharps and other foreign bodies not suitable for the Roth Net® retriever.

0071**1141** 

basket size 3.5cmx6.0cm sheath diameter 2.5mm length 230cm