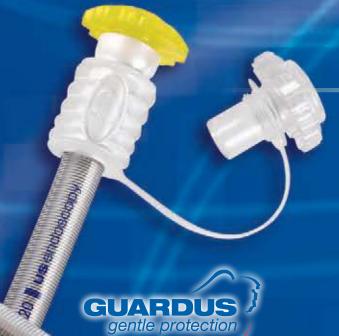

#### Guardus® overtube

Gentle protection and enhanced safety during foreign body extraction.

0071**1146** (25cm length) 0071**1148** (50cm length) standard scopes (8.6-10.0mm scope OD)

0071**1147** (25cm length) 0071**1149** (50cm length) therapeutic scopes (10.0-11.7mm scope OD)

enhanced safety