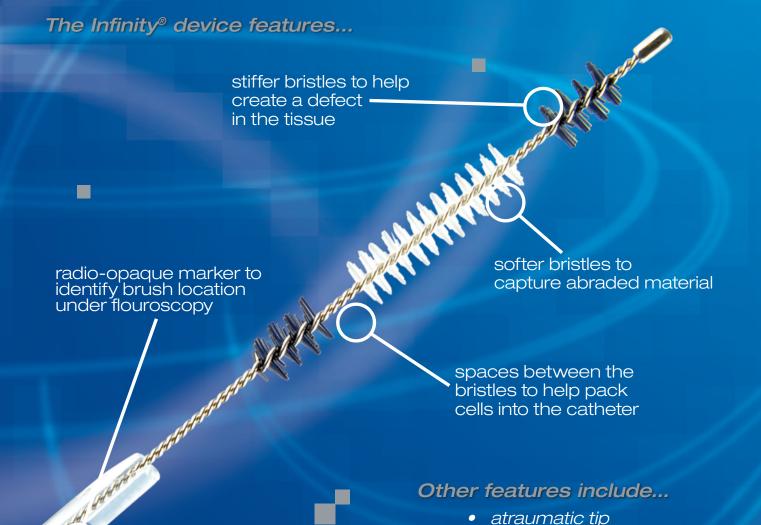

## Looking to collect quality samples during ERCP?

The Infinity® ERCP sampling device is purpose built for collecting substantial and quality samples from strictures in the biliary duct.

nitinol drive wire

salvage cytology

 long and short guidewire compatibility

For more information on the Infinity® ERCP sampling device, contact US Endoscopy today.

| product<br>number | sheath diameter<br>(mm) | length<br>(cm) | sterile | units/box |
|-------------------|-------------------------|----------------|---------|-----------|
| BX00711652        | 3/9FR                   | 200            | yes     | 5         |
| BX00711653        | 2.5 / 7.5FR             | 200            | yes     | 5         |