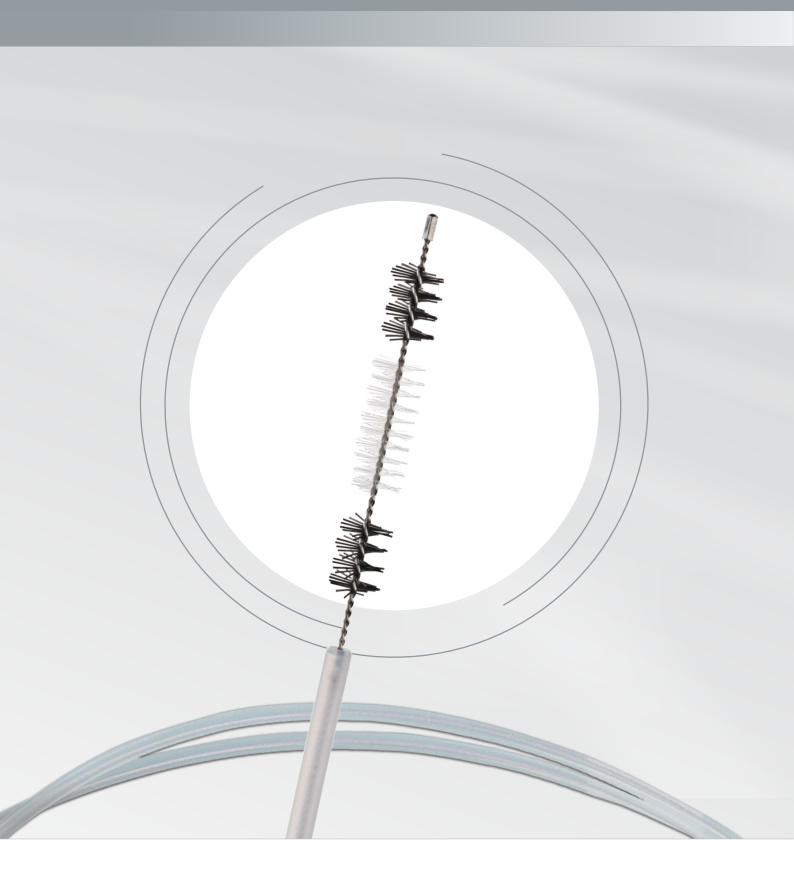

## The Infinity® cytology device...

is designed for collecting substantial and quality samples from the upper and lower GI tract.

For more information on the Infinity® cytology device, contact STERIS Endoscopy today.