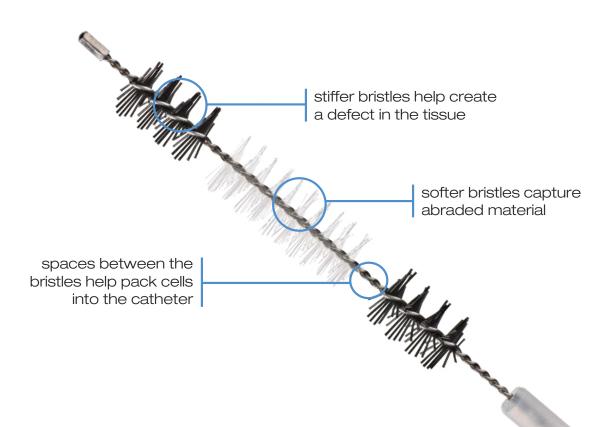

## The Infinity® cytology device...

is designed for collecting substantial and quality samples from the upper and lower GI tract.

For more information on the Infinity® cytology device, contact STERIS Endoscopy today.